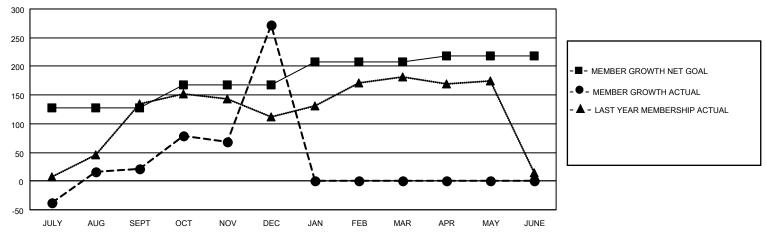

#### GOALS AND ACTUAL MEMBERS CUMULATIVE

| DROPPED CLUBS: 1 |     | 62 CLUBS OF 96 ADDED 1 OR MORE<br>NEW MEMBERS | GENDER DISTRIBUTION  MALE 1,598 (51.15%) |                |     |
|------------------|-----|-----------------------------------------------|------------------------------------------|----------------|-----|
| DROPPED MEMBERS  |     |                                               | FEMALE                                   | 1,526 (48.85%) |     |
| DECEASED         | 19  | CLICK HERE FOR CUMULATIVE                     | TOTAL FAMILY UNIT MEMBERS                |                | 906 |
| CLUB CANCELLED   | 0   | MEMBERSHIP DATA                               |                                          |                | 504 |
| OTHER 285        |     |                                               | FAMILY MEMBERS PAYING HALF DUES          |                | 531 |
| TOTAL            | 304 |                                               | Bolo                                     |                |     |

## District 301A2

| Clubs         |               |             |               | Members               |                         |                         |                                                    |  |
|---------------|---------------|-------------|---------------|-----------------------|-------------------------|-------------------------|----------------------------------------------------|--|
|               | RESULTS FOR   | R 2020-2021 |               | RESULTS FOR 2020-2021 |                         |                         |                                                    |  |
| QUARTER       | NEW CLUB GOAL | NEW CLUBS   | DROPPED CLUBS | QUARTER MEN           | MBER GROWTH NET<br>GOAL | MEMBER GROWTH<br>ACTUAL | DROPPED<br>MEMBERS ACTUAL<br>(including transfers) |  |
| JULY/AUG/SEPT | 4             | 4           | 1             | JULY/AUG/SEPT         | 128                     | 185                     | 163                                                |  |
| OCT/NOV/DEC   | 2             | 8           | 0             | OCT/NOV/DEC           | 40                      | 395                     | 141                                                |  |
| JAN/FEB/MAR   | 2             | 0           | 0             | JAN/FEB/MAR           | 40                      | 0                       | 0                                                  |  |
| APR/MAY/JUNE  | 0             | 0           | 0             | APR/MAY/JUNE          | 10                      | 0                       | 0                                                  |  |