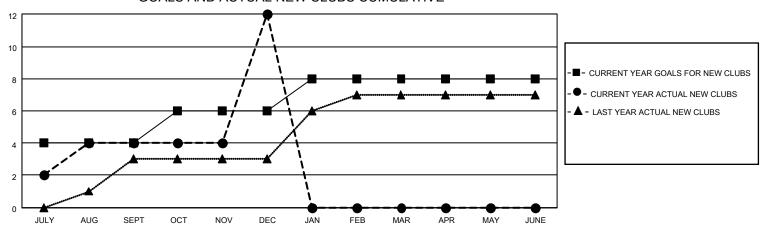

#### GOALS AND ACTUAL NEW CLUBS CUMULATIVE

## District 301A2

| Clubs         |               |             |               | Members               |                         |                         |                                                    |  |
|---------------|---------------|-------------|---------------|-----------------------|-------------------------|-------------------------|----------------------------------------------------|--|
|               | RESULTS FOR   | R 2020-2021 |               | RESULTS FOR 2020-2021 |                         |                         |                                                    |  |
| QUARTER       | NEW CLUB GOAL | NEW CLUBS   | DROPPED CLUBS | QUARTER MEN           | MBER GROWTH NET<br>GOAL | MEMBER GROWTH<br>ACTUAL | DROPPED<br>MEMBERS ACTUAL<br>(including transfers) |  |
| JULY/AUG/SEPT | 4             | 4           | 1             | JULY/AUG/SEPT         | 128                     | 185                     | 163                                                |  |
| OCT/NOV/DEC   | 2             | 8           | 0             | OCT/NOV/DEC           | 40                      | 395                     | 141                                                |  |
| JAN/FEB/MAR   | 2             | 0           | 0             | JAN/FEB/MAR           | 40                      | 0                       | 0                                                  |  |
| APR/MAY/JUNE  | 0             | 0           | 0             | APR/MAY/JUNE          | 10                      | 0                       | 0                                                  |  |